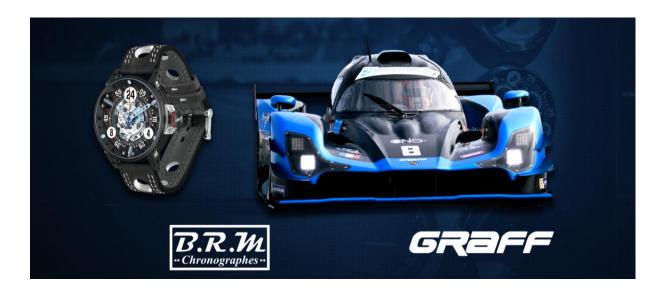

## GRAFF is happy to launch its partnership with watch manufacturer B.R.M. Chronographes.

Within this partnership, B.R.M. Chronographes has developed a series of watches matching the French team's colours. This watch features, blue, white and red which are the team's trademark colours, a reminder of the LMP2 Oreca 07 livery which finished 2<sup>nd</sup> in the 24 Hours of Le Mans in 2018.

This Motorsport-inspired dial presents a carbon fiber finish which highlights the watch's automatic mechanism. Figures indicating 2 hours, 6 hours and 10 hours have been replaced by springs as a reminder of the car's dampers, whereas the 12 hours number has been replaced by n°24 as a reminder of the 24 Hours of Le Mans which is also the race GRAFF holds its origins from.